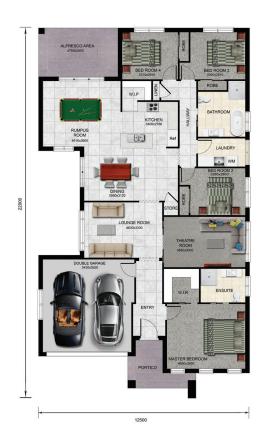

#### **Area Calculations**

Living Area 184.88m<sup>2</sup> D/Garage Area 33.62m<sup>2</sup> Portico Area  $7.38m^{2}$ Alfresco Area 13.63m<sup>2</sup>

Total Area 239.51m<sup>2</sup>

# Floor Plan

#### **GROUND FLOOR PLAN**